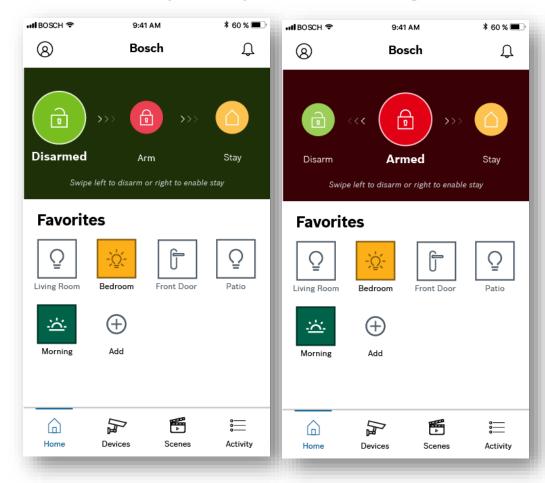

# Home Page New Redesign Concepts

- Designs observe to the Bosch style guide.
- More space in the design for aesthetics
- Simple interactions

# Home Screen Light Theme

# Home Screen Menu Dark Themes