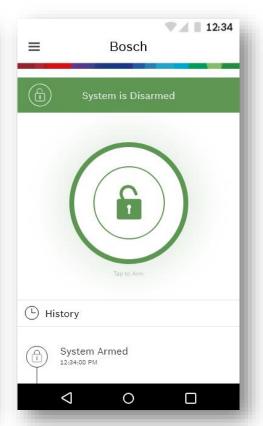

# COMMERCIAL MOBILE APP DESIGNS



### Overview

## Changes

- Inline with Bosch Style Guide
- Modern and cleaner look.
- Design for commercial security purpose rather then home automation and security.
- Login page design and functionality is predefined



# Login Screen







# Login User Flow





# Home Page Present Design



# **Previously Proposed Design**





# Home Page New Redesign Concepts

- Designs observe to the Bosch style guide.
- More space in the design for aesthetics
- Simple interactions









# Home Screen Light Theme









# Home Screen Menu Dark Themes









# Wireframes



# User Flow Click Dummy

## **Customize Home Screen**



# **User Flow Click Dummy**

# Devices



### **Functionality**

- Auto Sort online/connected devices.
- Tap to enable or disable devices