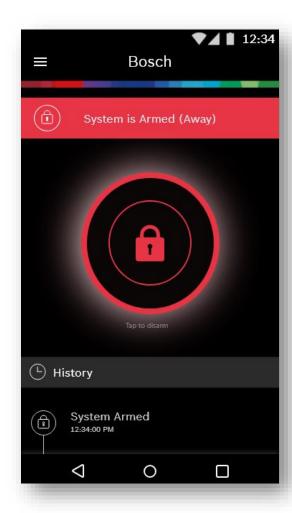

# COMMERCIAL MOBILE APP DESIGNS



### Overview

## Changes

- Inline with Bosch Style Guide
- Modern and cleaner look.
- Design for commercial security purpose rather then home automation and security.
- Login page design and functionality is predefined



# Login Screen







# Login User Flow





# Home Page Present Design



# **Previously Proposed Design**





# Home Page New Redesign Concepts

- Designs observe to the Bosch style guide.
- More space in the design for aesthetics
- Simple interactions









# Home Screen Light Theme









# Home Screen Menu Dark Themes









# Wireframes



# User Flow Click Dummy

## **Customize Home Screen**



# **User Flow Click Dummy**

# Devices



### **Functionality**

- Auto Sort online/connected devices.
- Tap to enable or disable devices