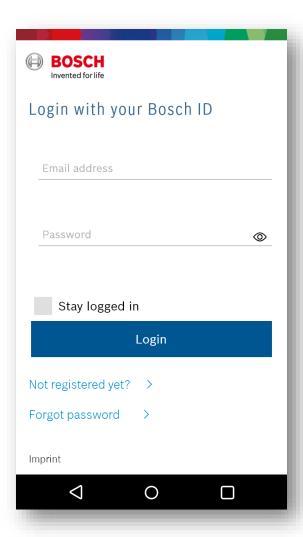

# COMMERCIAL MOBILE APP DESIGNS



### Overview

## Changes

- Inline with Bosch Style Guide
- Modern and cleaner look.
- Design for commercial security purpose rather then home automation and security.
- Login page design and functionality is predefined



# Login Screen







# Login User Flow





# Home Page Present Design



# **Previously Proposed Design**





# Home Page New Redesign Concepts

- Designs observe to the Bosch style guide.
- More space in the design for aesthetics
- Simple interactions









# Home Screen Light Theme









# Home Screen Menu Dark Themes









# Wireframes



# User Flow Click Dummy

## **Customize Home Screen**



# **User Flow Click Dummy**

# Devices



### **Functionality**

- Auto Sort online/connected devices.
- Tap to enable or disable devices