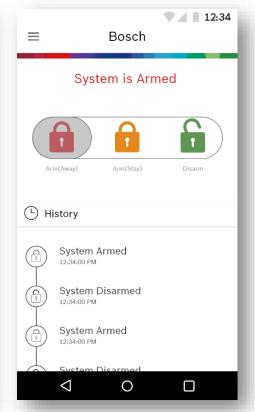

# COMMERCIAL MOBILE APP DESIGNS



### Overview

## Changes

- Inline with Bosch Style Guide
- Modern and cleaner look.
- Design for commercial security purpose rather then home automation and security.
- Login page design and functionality is predefined



# Login Screen







# Login User Flow





# Home Page Present Design



# **Previously Proposed Design**





# Home Page New Redesign Concepts

- Designs observe to the Bosch style guide.
- More space in the design for aesthetics
- Simple interactions









# Home Screen Light Theme









# Home Screen Menu Dark Themes









# Wireframes



# User Flow Click Dummy

## **Customize Home Screen**



# **User Flow Click Dummy**

# Devices



### **Functionality**

- Auto Sort online/connected devices.
- Tap to enable or disable devices