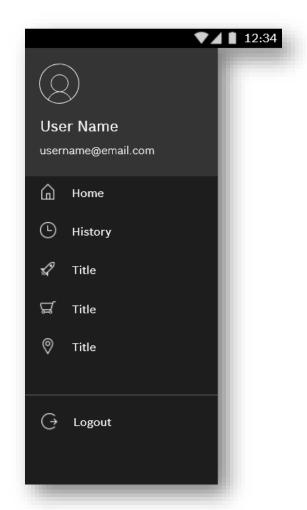

# COMMERCIAL MOBILE APP DESIGNS



### Overview

## Changes

- Inline with Bosch Style Guide
- Modern and cleaner look.
- Design for commercial security purpose rather then home automation and security.
- Login page design and functionality is predefined



# Login Screen







# Login User Flow





# Home Page Present Design



# **Previously Proposed Design**





# Home Page New Redesign Concepts

- Designs observe to the Bosch style guide.
- More space in the design for aesthetics
- Simple interactions









# Home Screen Light Theme









# Home Screen Menu Dark Themes









# Wireframes



# User Flow Click Dummy

## **Customize Home Screen**



# **User Flow Click Dummy**

# Devices



### **Functionality**

- Auto Sort online/connected devices.
- Tap to enable or disable devices