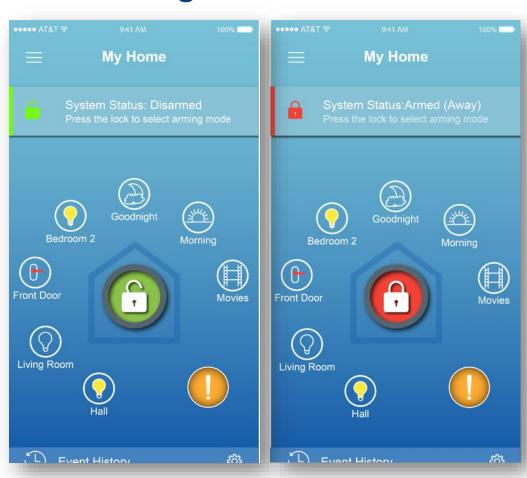

# COMMERCIAL MOBILE APP DESIGNS



### Overview

## Changes

- Inline with Bosch Style Guide
- Modern and cleaner look.
- Design for commercial security purpose rather then home automation and security.
- Login page design and functionality is predefined



# Login Screen







# Login User Flow





# Home Page Present Design



# **Previously Proposed Design**





# Home Page New Redesign Concepts

- Designs observe to the Bosch style guide.
- More space in the design for aesthetics
- Simple interactions









# Home Screen Light Theme









# Home Screen Menu Dark Themes









# Wireframes



# User Flow Click Dummy

## **Customize Home Screen**



# **User Flow Click Dummy**

# Devices



### **Functionality**

- Auto Sort online/connected devices.
- Tap to enable or disable devices