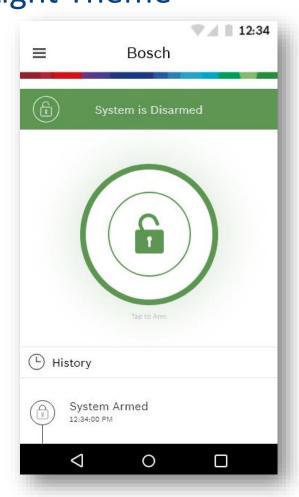

# COMMERCIAL MOBILE APP DESIGNS



### Overview

## Changes

- Inline with Bosch Style Guide
- Modern and cleaner look.
- Design for commercial security purpose rather then home automation and security.
- Login page design and functionality is predefined



# Login Screen







# Login User Flow





# Home Page Present Design



# **Previously Proposed Design**





# Home Page New Redesign Concepts

- Designs observe to the Bosch style guide.
- More space in the design for aesthetics
- Simple interactions









# Home Screen Light Theme









# Home Screen Menu Dark Themes









# Wireframes



# User Flow Click Dummy

## **Customize Home Screen**



# **User Flow Click Dummy**

# Devices



### **Functionality**

- Auto Sort online/connected devices.
- Tap to enable or disable devices