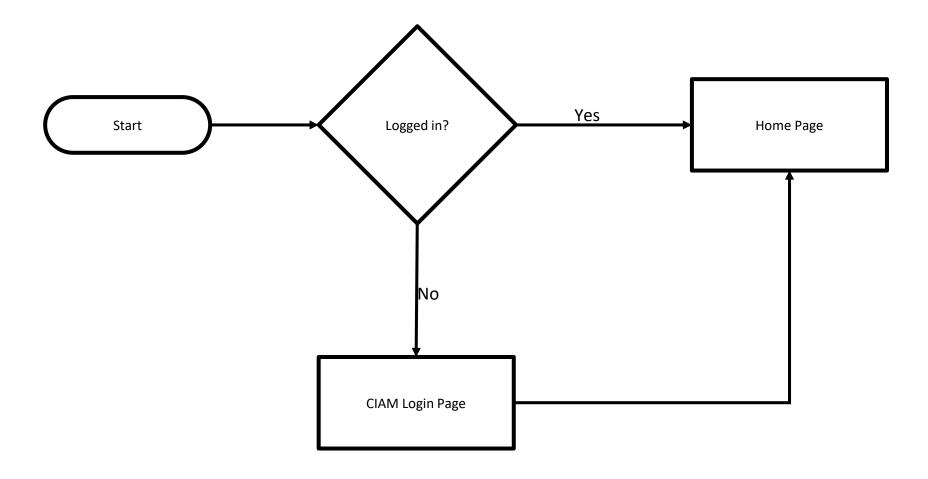

# COMMERCIAL MOBILE APP DESIGNS



### Overview

## Changes

- Inline with Bosch Style Guide
- Modern and cleaner look.
- Design for commercial security purpose rather then home automation and security.
- Login page design and functionality is predefined



# Login Screen







# Login User Flow





# Home Page Present Design



# **Previously Proposed Design**





# Home Page New Redesign Concepts

- Designs observe to the Bosch style guide.
- More space in the design for aesthetics
- Simple interactions









# Home Screen Light Theme









# Home Screen Menu Dark Themes









# Wireframes



# User Flow Click Dummy

## **Customize Home Screen**



# **User Flow Click Dummy**

# Devices



### **Functionality**

- Auto Sort online/connected devices.
- Tap to enable or disable devices