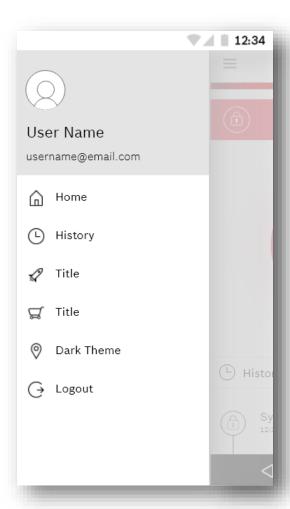

# COMMERCIAL MOBILE APP DESIGNS



### Overview

## Changes

- Inline with Bosch Style Guide
- Modern and cleaner look.
- Design for commercial security purpose rather then home automation and security.
- Login page design and functionality is predefined



# Login Screen







# Login User Flow





# Home Page Present Design



# **Previously Proposed Design**





# Home Page New Redesign Concepts

- Designs observe to the Bosch style guide.
- More space in the design for aesthetics
- Simple interactions









# Home Screen Light Theme









# Home Screen Menu Dark Themes









# Wireframes



# User Flow Click Dummy

## **Customize Home Screen**



# **User Flow Click Dummy**

# Devices



### **Functionality**

- Auto Sort online/connected devices.
- Tap to enable or disable devices