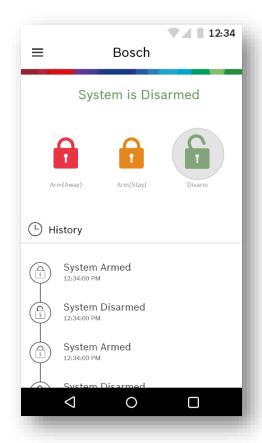

# COMMERCIAL MOBILE APP DESIGNS



### Overview

## Changes

- Inline with Bosch Style Guide
- Modern and cleaner look.
- Design for commercial security purpose rather then home automation and security.
- Login page design and functionality is predefined



# Login Screen







# Login User Flow





# Home Page Present Design



# **Previously Proposed Design**





# Home Page New Redesign Concepts

- Designs observe to the Bosch style guide.
- More space in the design for aesthetics
- Simple interactions









# Home Screen Light Theme









# Home Screen Menu Dark Themes









# Wireframes



# User Flow Click Dummy

## **Customize Home Screen**



# **User Flow Click Dummy**

# Devices



### **Functionality**

- Auto Sort online/connected devices.
- Tap to enable or disable devices