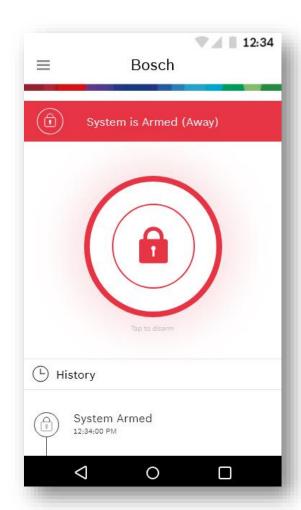

# COMMERCIAL MOBILE APP DESIGNS



### Overview

## Changes

- Inline with Bosch Style Guide
- Modern and cleaner look.
- Design for commercial security purpose rather then home automation and security.
- Login page design and functionality is predefined



# Login Screen







# Login User Flow





# Home Page Present Design



# **Previously Proposed Design**





# Home Page New Redesign Concepts

- Designs observe to the Bosch style guide.
- More space in the design for aesthetics
- Simple interactions









# Home Screen Light Theme









# Home Screen Menu Dark Themes









# Wireframes



# User Flow Click Dummy

## **Customize Home Screen**



# **User Flow Click Dummy**

# Devices



### **Functionality**

- Auto Sort online/connected devices.
- Tap to enable or disable devices