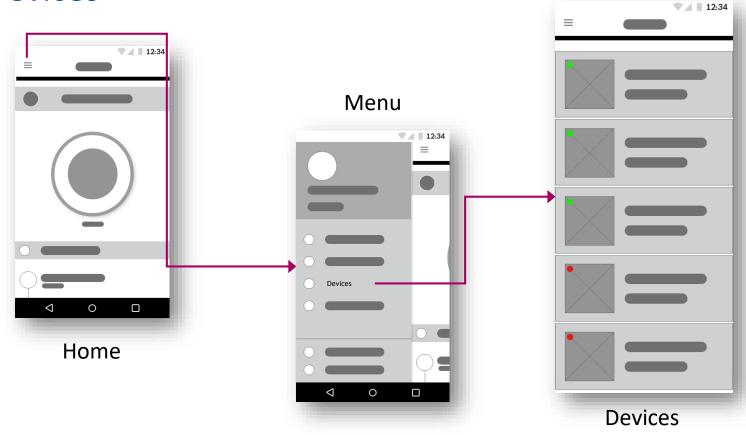

# Devices

### **Functionality**

- Auto Sort online/connected devices.
- Tap to enable or disable devices