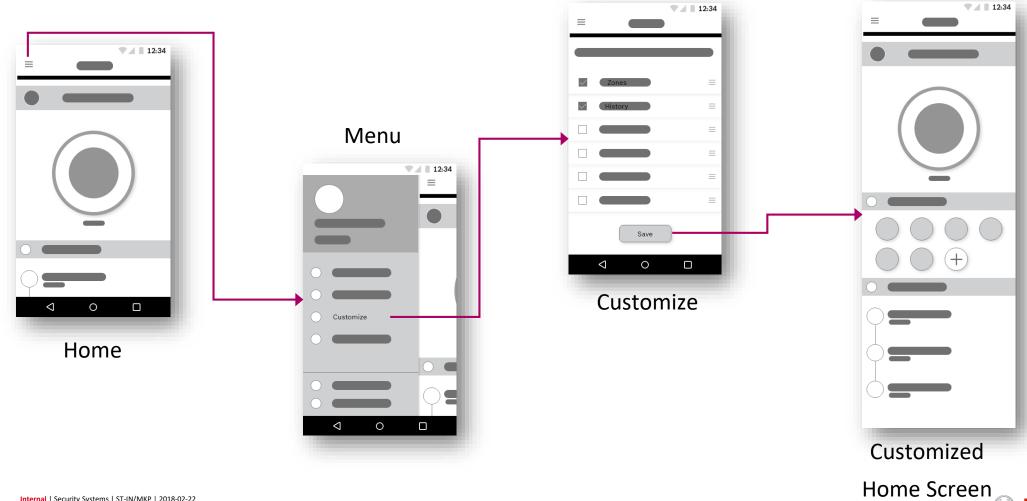

# COMMERCIAL MOBILE APP DESIGNS



### Overview

## Changes

- Inline with Bosch Style Guide
- Modern and cleaner look.
- Design for commercial security purpose rather then home automation and security.
- Login page design and functionality is predefined



# Login Screen







# Login User Flow





# Home Page Present Design



# **Previously Proposed Design**





# Home Page New Redesign Concepts

- Designs observe to the Bosch style guide.
- More space in the design for aesthetics
- Simple interactions









# Home Screen Light Theme









# Home Screen Menu Dark Themes









# Wireframes



# User Flow Click Dummy

## **Customize Home Screen**



# **User Flow Click Dummy**

# Devices



### **Functionality**

- Auto Sort online/connected devices.
- Tap to enable or disable devices