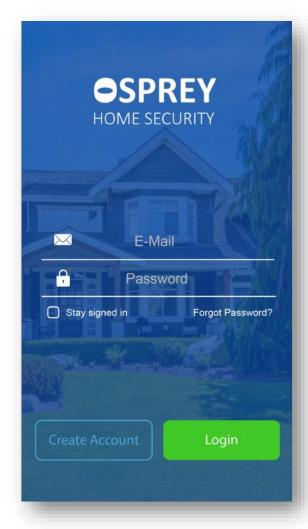

# COMMERCIAL MOBILE APP DESIGNS



### Overview

## Changes

- Inline with Bosch Style Guide
- Modern and cleaner look.
- Design for commercial security purpose rather then home automation and security.
- Login page design and functionality is predefined



# Login Screen







# Login User Flow





# Home Page Present Design



# **Previously Proposed Design**





# Home Page New Redesign Concepts

- Designs observe to the Bosch style guide.
- More space in the design for aesthetics
- Simple interactions









# Home Screen Light Theme









# Home Screen Menu Dark Themes









# Wireframes



# User Flow Click Dummy

## **Customize Home Screen**



# **User Flow Click Dummy**

# Devices



### **Functionality**

- Auto Sort online/connected devices.
- Tap to enable or disable devices