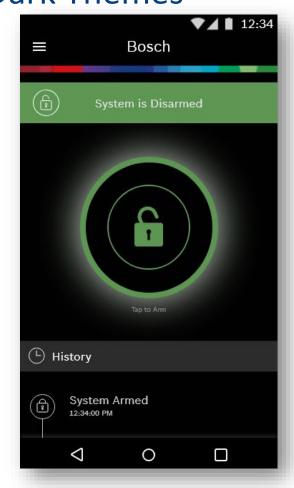

# COMMERCIAL MOBILE APP DESIGNS



### Overview

## Changes

- Inline with Bosch Style Guide
- Modern and cleaner look.
- Design for commercial security purpose rather then home automation and security.
- Login page design and functionality is predefined



# Login Screen







# Login User Flow





# Home Page Present Design



# **Previously Proposed Design**





# Home Page New Redesign Concepts

- Designs observe to the Bosch style guide.
- More space in the design for aesthetics
- Simple interactions









# Home Screen Light Theme









# Home Screen Menu Dark Themes









# Wireframes



# User Flow Click Dummy

## **Customize Home Screen**



# **User Flow Click Dummy**

# Devices



### **Functionality**

- Auto Sort online/connected devices.
- Tap to enable or disable devices